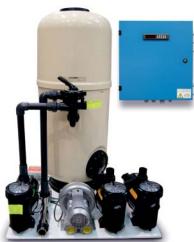

| Options              |          |
|----------------------|----------|
| Insulated cover      | Optional |
| Stainless steel jets | Optional |
| Chromotherapy LED    | Optional |

| Compact Kit                         | Kit 75 2M     |
|-------------------------------------|---------------|
| Filter                              | Ø 650         |
| Filtration Pump                     | 0,82 KW       |
| Massage Pumps                       | 2 x 1,81 KW   |
| Air Blower                          | 1,3 KW        |
| Standard heater power               | 6 KW          |
| Buttons / Control                   | Piezoelectric |
| Power requirement Low Amp (W)       | 11.802W       |
| Power requirement (A)               | 23 A          |
| Voltage                             | 400 V III     |
| Electric heater control             | Yes           |
| Ozonater                            | Optional      |
| Electrolysis automatic disinfectant | Optional      |