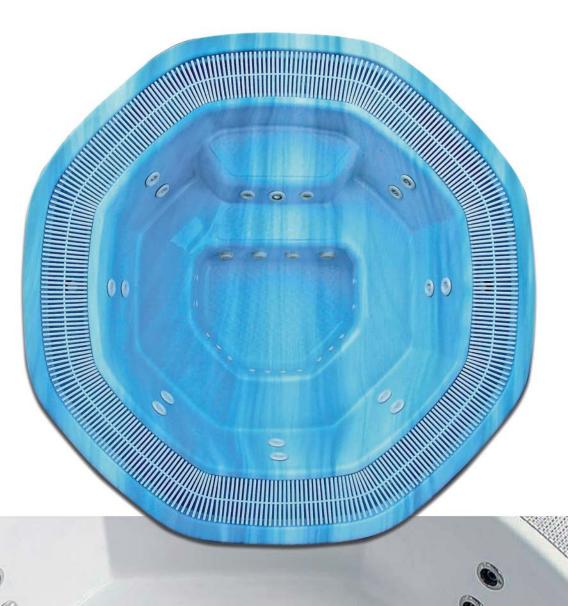

Built-in, commercial overflow spas should be standard in all hotels and public areas.

The octagonal Antigua overflow spa, with a diameter of 2.7 m, has been designed to meet the most luxurious needs of our clients. This spa is designed for up to 8 people, who will enjoy the benefits of a wide variety of massage systems.

## ANTIGUA

| General Specifications             |                                |
|------------------------------------|--------------------------------|
| Dimensions                         | 278 x 278 (± 1cm)              |
| Positions (Seats / Loungers)       | 7 (7 / -)                      |
| Water capacity (Litre)             | 1.410 I.                       |
| Recommended water tank (Litre)     | 1.000 I., 1610 x 1210 x 840 cm |
| Empty spa weight / Full spa weight | 280 Kg. / 1.690 Kg             |
| Material                           | Acrylic (White or Blue Marble) |