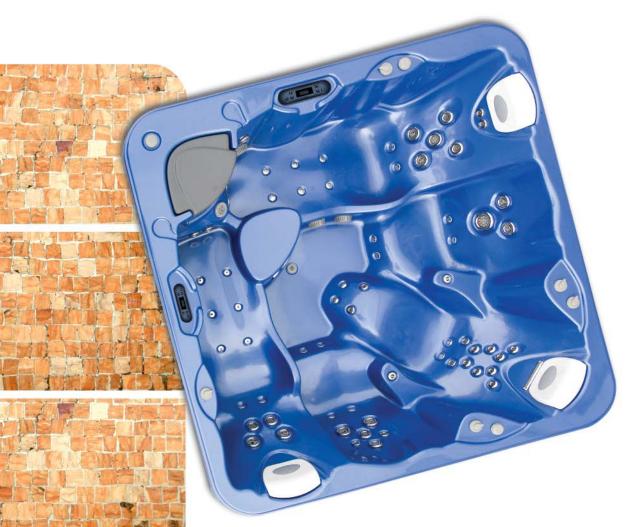

With incredible comfort in each sculpted spa seat, including the loungers, this spa is designed to be enjoyed by up to 5 people.

With 47 hydrotherapy jets and 24 air nozzles, it is specially designed so that the different positions provide a complete hydrotherapy circuit.

Both its dimensions and depth make it particularly suitable for tall people.

## **EVOLUTION RANGE**

AQUA 8

## EVOLUTION RANGE

AQUA 8

| General Specifications             | 900                    |
|------------------------------------|------------------------|
| Dimensions                         | 233 x 233 x 91 (± 1cm) |
| Positions (Seats / Loungers)       | 5 (3 / 2)              |
| Power requirement Low Amp (W)      | 7.458 W                |
| Power requirement (A) to 230V      | 32,4 A                 |
| Water capacity (Litre)             | 1.610 l.               |
| Empty spa weight / Full spa weight | 378 kg - 1.988 kg      |
| Synthetic wood cabinet             | Grey                   |

| Features                                    | 900      |
|---------------------------------------------|----------|
| Jets                                        | 47       |
| Stainless steel jets                        | Yes      |
| Air nozzles                                 | 24       |
| Waterfalls                                  | 1        |
| Digital control panel                       | 2        |
| Headrest                                    | 3        |
| Ozonater + Chromotherapy LED + Aromatherapy | Yes      |
| Metallic structure                          | Yes      |
| ABS insulated base                          | Yes      |
| Insulated cover                             | Yes      |
| Filtration Pump                             | Yes      |
| Massage Pumps                               | 2 x 3 KW |
| Air Blower                                  | 1.200 W  |
| Standard heater power                       | 3 KW     |
| Cartridge filter                            | Yes      |