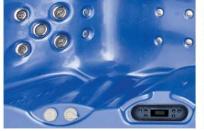

With incredible comfort in each sculpted spa seat, including the loungers, this spa is designed to be enjoyed by up to 5 people.

With 47 hydrotherapy jets and 24 air nozzles, it is specially designed so that the different positions provide a complete hydrotherapy circuit.

| Features                                    | 900      |
|---------------------------------------------|----------|
| Jets                                        | 47       |
| Stainless steel jets                        | Yes      |
| Air nozzles                                 | 24       |
| Waterfalls                                  | 1        |
| Digital control panel                       | 2        |
| Headrest                                    | 3        |
| Ozonater + Chromotherapy LED + Aromatherapy | Yes      |
| Metallic structure                          | Yes      |
| ABS insulated base                          | Yes      |
| Insulated cover                             | Yes      |
| Filtration Pump                             | Yes      |
| Massage Pumps                               | 2 x 3 KW |
| Air Blower                                  | 1.200 W  |
| Standard heater power                       | 3 KW     |
| Cartridge filter                            | Yes      |