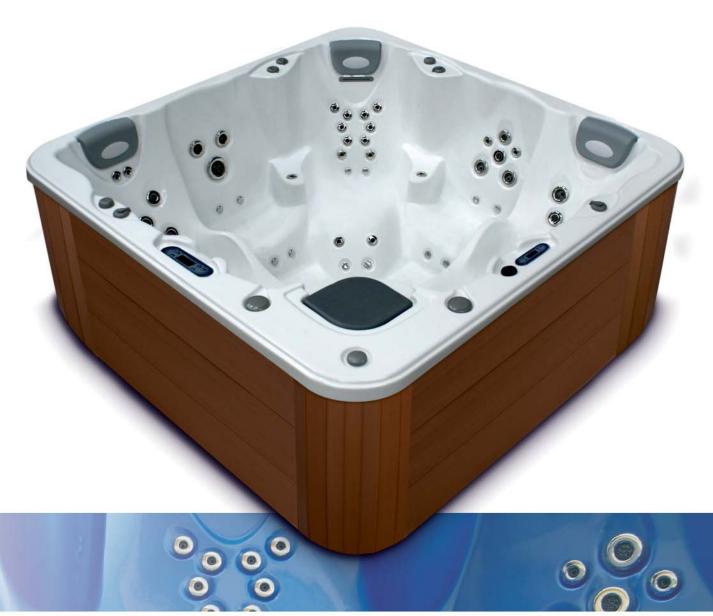

With incredible comfort in each sculpted spa seat, including the loungers, this spa is designed to be enjoyed by up to 5 people.

With 47 hydrotherapy jets and 24 air nozzles, it is specially designed so that the different positions provide a complete hydrotherapy circuit.

Both its dimensions and depth make it particularly suitable for tall people.

## EVOLUTION RANGE

AQUA 8

| General Specifications             | 900                    |
|------------------------------------|------------------------|
| Dimensions                         | 233 x 233 x 91 (± 1cm) |
| Positions (Seats / Loungers)       | 5 (3 / 2)              |
| Power requirement Low Amp (W)      | 7.458 W                |
| Power requirement (A) to 230V      | 32,4 A                 |
| Water capacity (Litre)             | 1.610 l.               |
| Empty spa weight / Full spa weight | 378 kg - 1.988 kg      |
| Synthetic wood cabinet             | Grey                   |

| Features                                    | 900      |
|---------------------------------------------|----------|
| Jets                                        | 47       |
| Stainless steel jets                        | Yes      |
| Air nozzles                                 | 24       |
| Waterfalls                                  | 1        |
| Digital control panel                       | 2        |
| Headrest                                    | 3        |
| Ozonater + Chromotherapy LED + Aromatherapy | Yes      |
| Metallic structure                          | Yes      |
| ABS insulated base                          | Yes      |
| Insulated cover                             | Yes      |
| Filtration Pump                             | Yes      |
| Massage Pumps                               | 2 x 3 KW |
| Air Blower                                  | 1.200 W  |
| Standard heater power                       | 3 KW     |
| Cartridge filter                            | Yes      |