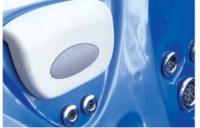

| Features                                    | 900      |
|---------------------------------------------|----------|
| Jets                                        | 47       |
| Stainless steel jets                        | Yes      |
| Air nozzles                                 | 24       |
| Waterfalls                                  | 1        |
| Digital control panel                       | 2        |
| Headrest                                    | 3        |
| Ozonater + Chromotherapy LED + Aromatherapy | Yes      |
| Metallic structure                          | Yes      |
| ABS insulated base                          | Yes      |
| Insulated cover                             | Yes      |
| Filtration Pump                             | Yes      |
| Massage Pumps                               | 2 x 3 KW |
| Air Blower                                  | 1.200 W  |
| Standard heater power                       | 3 KW     |
| Cartridge filter                            | Yes      |