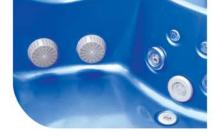

With incredible comfort in each sculpted spa seat, including the loungers, this spa is designed to be enjoyed by up to 5 people.

With 47 hydrotherapy jets and 24 air nozzles, it is specially designed so that the different positions provide a complete hydrotherapy circuit.

| Features                                    | 900      |
|---------------------------------------------|----------|
| Jets                                        | 47       |
| Stainless steel jets                        | Yes      |
| Air nozzles                                 | 24       |
| Waterfalls                                  | 1        |
| Digital control panel                       | 2        |
| Headrest                                    | 3        |
| Ozonater + Chromotherapy LED + Aromatherapy | Yes      |
| Metallic structure                          | Yes      |
| ABS insulated base                          | Yes      |
| Insulated cover                             | Yes      |
| Filtration Pump                             | Yes      |
| Massage Pumps                               | 2 x 3 KW |
| Air Blower                                  | 1.200 W  |
| Standard heater power                       | 3 KW     |
| Cartridge filter                            | Yes      |