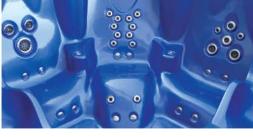

With incredible comfort in each sculpted spa seat, including the loungers, this spa is designed to be enjoyed by up to 5 people.

With 47 hydrotherapy jets and 24 air nozzles, it is specially designed so that the different positions provide a complete hydrotherapy circuit.

| Features                                    | 900      |
|---------------------------------------------|----------|
| Jets                                        | 47       |
| Stainless steel jets                        | Yes      |
| Air nozzles                                 | 24       |
| Waterfalls                                  | 1        |
| Digital control panel                       | 2        |
| Headrest                                    | 3        |
| Ozonater + Chromotherapy LED + Aromatherapy | Yes      |
| Metallic structure                          | Yes      |
| ABS insulated base                          | Yes      |
| Insulated cover                             | Yes      |
| Filtration Pump                             | Yes      |
| Massage Pumps                               | 2 x 3 KW |
| Air Blower                                  | 1.200 W  |
| Standard heater power                       | 3 KW     |
| Cartridge filter                            | Yes      |