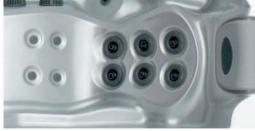

| Features                                    | 500   |
|---------------------------------------------|-------|
| Jets                                        | 26    |
| Air nozzles                                 | 12    |
| Waterfalls                                  | 1     |
| Digital control panel                       | Yes   |
| Headrest                                    | 3     |
| Ozonater + Chromotherapy LED + Aromatherapy | Yes   |
| Metallic structure                          | Yes   |
| ABS insulated base                          | Yes   |
| Insulated cover                             | Yes   |
| Filtration Pump                             | Yes   |
| Massage Pumps                               | 2 KW  |
| Air Blower                                  | 900 W |
| Standard heater power                       | 3 KW  |
| Cartridge filter                            | Yes   |