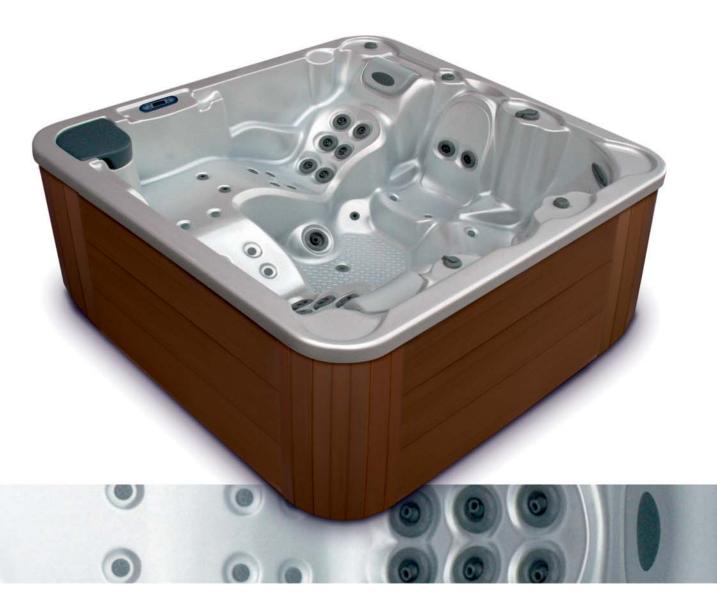

This product is the result of Aquavia's continued improvement.

In addition to its elegant and impeccable curves, this spa has been designed for maximum comfort and relaxation with two ergonomic loungers, along with three sculpted spa seats, to give you a complete body massage.

Enjoy the Aquavia experience with this innovative spa that provides the best features to make your experience unforgettable.

## EVOLUTION RANGE

| General Specifications             | 500                    |
|------------------------------------|------------------------|
| Dimensions                         | 216 x 198 x 90 (± 1cm) |
| Positions (Seats / Loungers)       | 5 (3 / 2)              |
| Power requirement Low Amp (W)      | 3.255 W                |
| Power requirement (A) to 230V      | 14,2 A                 |
| Water capacity (Litre)             | 930 I.                 |
| Empty spa weight / Full spa weight | 292 kg - 1.222 kg      |
| Synthetic wood cabinet             | Grey                   |

| Features                                    | 500   |
|---------------------------------------------|-------|
| Jets                                        | 26    |
| Air nozzles                                 | 12    |
| Waterfalls                                  | 1     |
| Digital control panel                       | Yes   |
| Headrest                                    | 3     |
| Ozonater + Chromotherapy LED + Aromatherapy | Yes   |
| Metallic structure                          | Yes   |
| ABS insulated base                          | Yes   |
| Insulated cover                             | Yes   |
| Filtration Pump                             | Yes   |
| Massage Pumps                               | 2 KW  |
| Air Blower                                  | 900 W |
| Standard heater power                       | 3 KW  |
| Cartridge filter                            | Yes   |