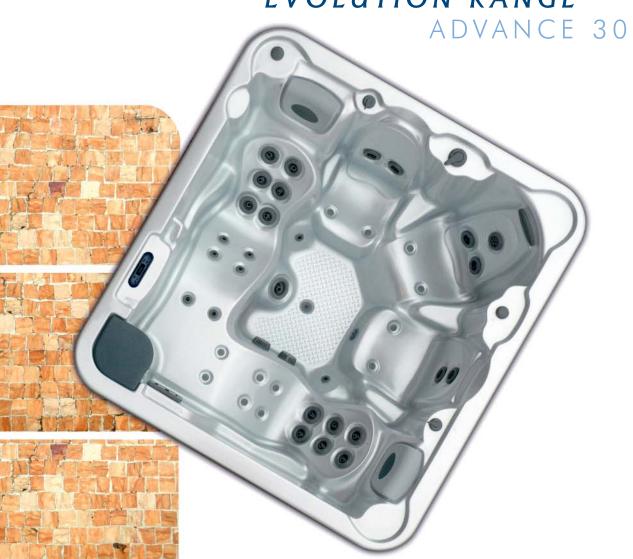

This product is the result of Aquavia's continued improvement.

In addition to its elegant and impeccable curves, this spa has been designed for maximum comfort and relaxation with two ergonomic loungers, along with three sculpted spa seats, to give you a complete body massage.

## **EVOLUTION RANGE**

ADVANCE 30

## EVOLUTION RANGE

| General Specifications             | 500                    |
|------------------------------------|------------------------|
| Dimensions                         | 216 x 198 x 90 (± 1cm) |
| Positions (Seats / Loungers)       | 5 (3 / 2)              |
| Power requirement Low Amp (W)      | 3.255 W                |
| Power requirement (A) to 230V      | 14,2 A                 |
| Water capacity (Litre)             | 930 I.                 |
| Empty spa weight / Full spa weight | 292 kg - 1.222 kg      |
| Synthetic wood cabinet             | Grey                   |

| Features                                    | 500   |
|---------------------------------------------|-------|
| Jets                                        | 26    |
| Air nozzles                                 | 12    |
| Waterfalls                                  | 1     |
| Digital control panel                       | Yes   |
| Headrest                                    | 3     |
| Ozonater + Chromotherapy LED + Aromatherapy | Yes   |
| Metallic structure                          | Yes   |
| ABS insulated base                          | Yes   |
| Insulated cover                             | Yes   |
| Filtration Pump                             | Yes   |
| Massage Pumps                               | 2 KW  |
| Air Blower                                  | 900 W |
| Standard heater power                       | 3 KW  |
| Cartridge filter                            | Yes   |