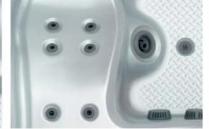

| Features                                    | 500   |
|---------------------------------------------|-------|
| Jets                                        | 26    |
| Air nozzles                                 | 12    |
| Waterfalls                                  | 1     |
| Digital control panel                       | Yes   |
| Headrest                                    | 3     |
| Ozonater + Chromotherapy LED + Aromatherapy | Yes   |
| Metallic structure                          | Yes   |
| ABS insulated base                          | Yes   |
| Insulated cover                             | Yes   |
| Filtration Pump                             | Yes   |
| Massage Pumps                               | 2 KW  |
| Air Blower                                  | 900 W |
| Standard heater power                       | 3 KW  |
| Cartridge filter                            | Yes   |