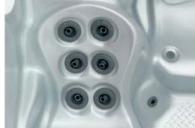

| Features                                    | 500   |
|---------------------------------------------|-------|
| Jets                                        | 26    |
| Air nozzles                                 | 12    |
| Waterfalls                                  | 1     |
| Digital control panel                       | Yes   |
| Headrest                                    | 3     |
| Ozonater + Chromotherapy LED + Aromatherapy | Yes   |
| Metallic structure                          | Yes   |
| ABS insulated base                          | Yes   |
| Insulated cover                             | Yes   |
| Filtration Pump                             | Yes   |
| Massage Pumps                               | 2 KW  |
| Air Blower                                  | 900 W |
| Standard heater power                       | 3 KW  |
| Cartridge filter                            | Yes   |